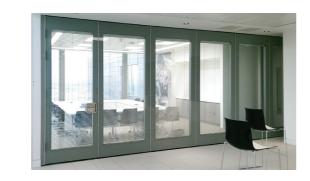

Overview Panel Details

The RG Plus system allows for unlimited wall width of individual framed glass panels, designed to reduce noise transfer between spaces while also allowing for total visual transparency. Fully glazed access doors, integral blinds and the choice between single or twin point suspension are all available.

- Framed glass, top-hung
- Manual or semi-electric operation
- Sound reduction option of either Rw 46dB or Rw 50dB
- Slimmer frame, blinds available

Vertical Section Through Standard Panel (NE)

Horizontal Section Through Non-Stack Jamb and Telescopic Jamb