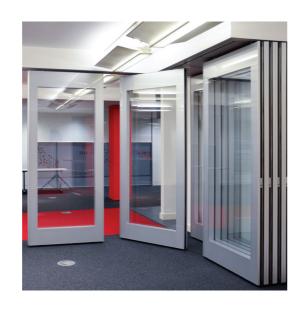

## Type RG Plus

The Type RG Plus movable wall system is top-hung with double glazed frame panels, available with manual or semi-electric operation and is an ideal flexible space solution where transfer of light and optimum acoustic performance is important.

Overview Panel Details

The RG Plus system allows for unlimited wall width of individual framed glass panels, designed to reduce noise transfer between spaces while also allowing for total visual transparency. Fully glazed access doors, integral blinds and the choice between single or twin point suspension are all available.