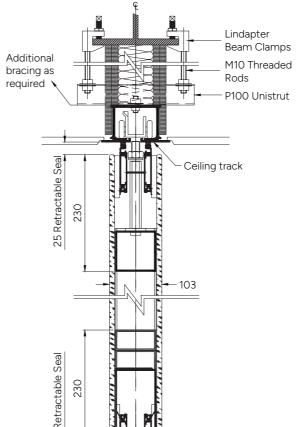

- Framed glass, top-hung
- Manual or semi-electric operation
- Sound reduction option of either Rw 46dB or Rw 50dB
- Slimmer frame, blinds available

Vertical Section Through Standard Panel (NE)

Horizontal Section Through Non-Stack Jamb and Telescopic Jamb

Panel Thickness: 100mm

**Suspension Method:** Twin point suspension

**Seal Type:** Manual or electric **Frame Construction:** Aluminium

Board Material: 8mm safety glass carried by the construction

Vertical Profiles: Internal