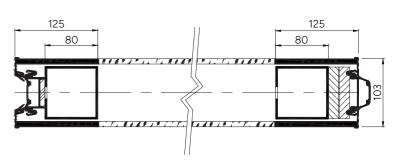

## Type RG Plus



The Type RG Plus movable wall system is top-hung with double glazed frame panels, available with manual or semi-electric operation and is an ideal flexible space solution where transfer of light and optimum acoustic performance is important.

Overview Panel Details

The RG Plus system allows for unlimited wall width of individual framed glass panels, designed to reduce noise transfer between spaces while also allowing for total visual transparency. Fully glazed access doors, integral blinds and the choice between single or twin point suspension are all available.

- Framed glass, top-hung
- Manual or semi-electric operation
- Sound reduction option of either Rw 46dB or Rw 50dB
- Slimmer frame, blinds available







Vertical Section Through Standard Panel (NE)



Horizontal Section Through Non-Stack Jamb and Telescopic Jamb



Horizontal Section Through Standard Panel (NE)

## **Features**

**Height:** Up to 1,500 – 3,500mm **Panel Width:** Upto 600 – 1,240mm

Sound Reduction: Sound reduction option of either Rw 46dB or

Rw 50dB (laboratory tested)

Panel Weight: Approximately 50kg/m2

Panel Thickness: 100mm

**Suspension Method:** Twin point suspension

**Seal Type:** Manual or electric **Frame Construction:** Aluminium

Board Material: 8mm safety glass carried by the construction

Vertical Profiles: Internal

**Pressure Sleeves:** Slim vertical magnetic profile **Pass Door Panels:** Single door in panel, Fixed single door

Stacking Options: 'Z' Track, 'EE' Junction Panel with 'K' & 'E' Track,

'E' Track, Double 'K' Track, DT Pass Door on 'E' Tr