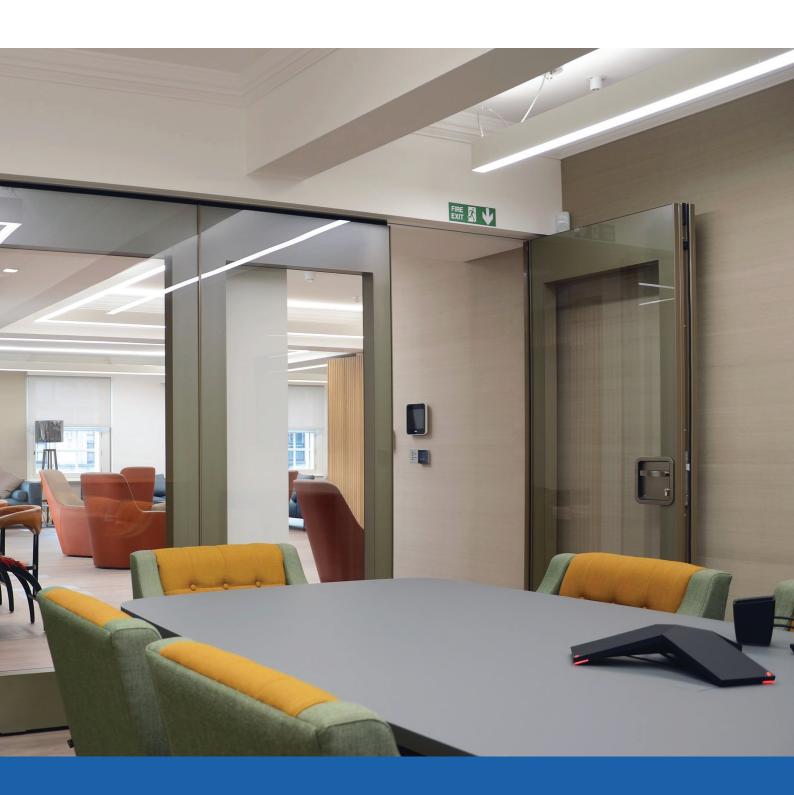

## Type RG Plus

The Type RG Plus movable wall system is top-hung with double glazed frame panels, available with manual or semi-electric operation and is an ideal flexible space solution where transfer of light and optimum acoustic performance is important.

Overview Panel Details

The RG Plus system allows for unlimited wall width of individual framed glass panels, designed to reduce noise transfer between spaces while also allowing for total visual transparency. Fully glazed access doors, integral blinds and the choice between single or twin point suspension are all available.

- Framed glass, top-hung
- Manual or semi-electric operation
- Sound reduction option of either Rw 46dB or Rw 50dB
- Slimmer frame, blinds available

Vertical Section Through Standard Panel (NE)

Horizontal Section Through Non-Stack Jamb and Telescopic Jamb