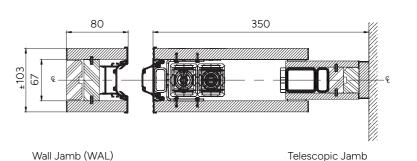

- Framed glass, top-hung
- Manual or semi-electric operation
- Sound reduction option of either Rw 46dB or Rw 50dB
- Slimmer frame, blinds available

Vertical Section Through Standard Panel (NE)

Horizontal Section Through Non-Stack Jamb and Telescopic Jamb