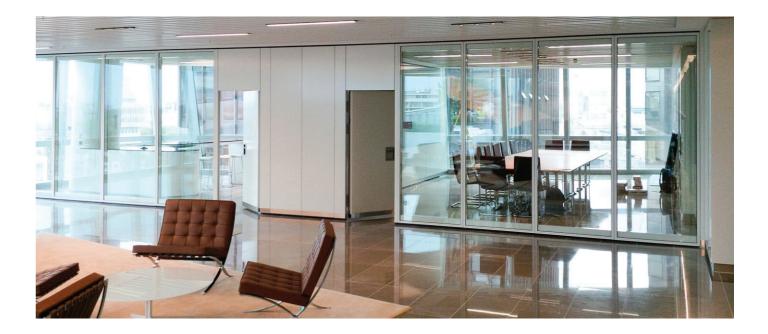

## Type G100

Type G100 is a Fully Glazed Movable Acoustic Wall System. Previously clients needed to choose between a solid panel system with sound reducing properties and a glazed non acoustic system. G100 now provides a solution where light and high acoustic performance is combined in one complete system.

- Fully glazed, top-hung, individual panels
- Semi or fully electric operation
- Sound reduction up to Rw 54dB
- Internal blinds available