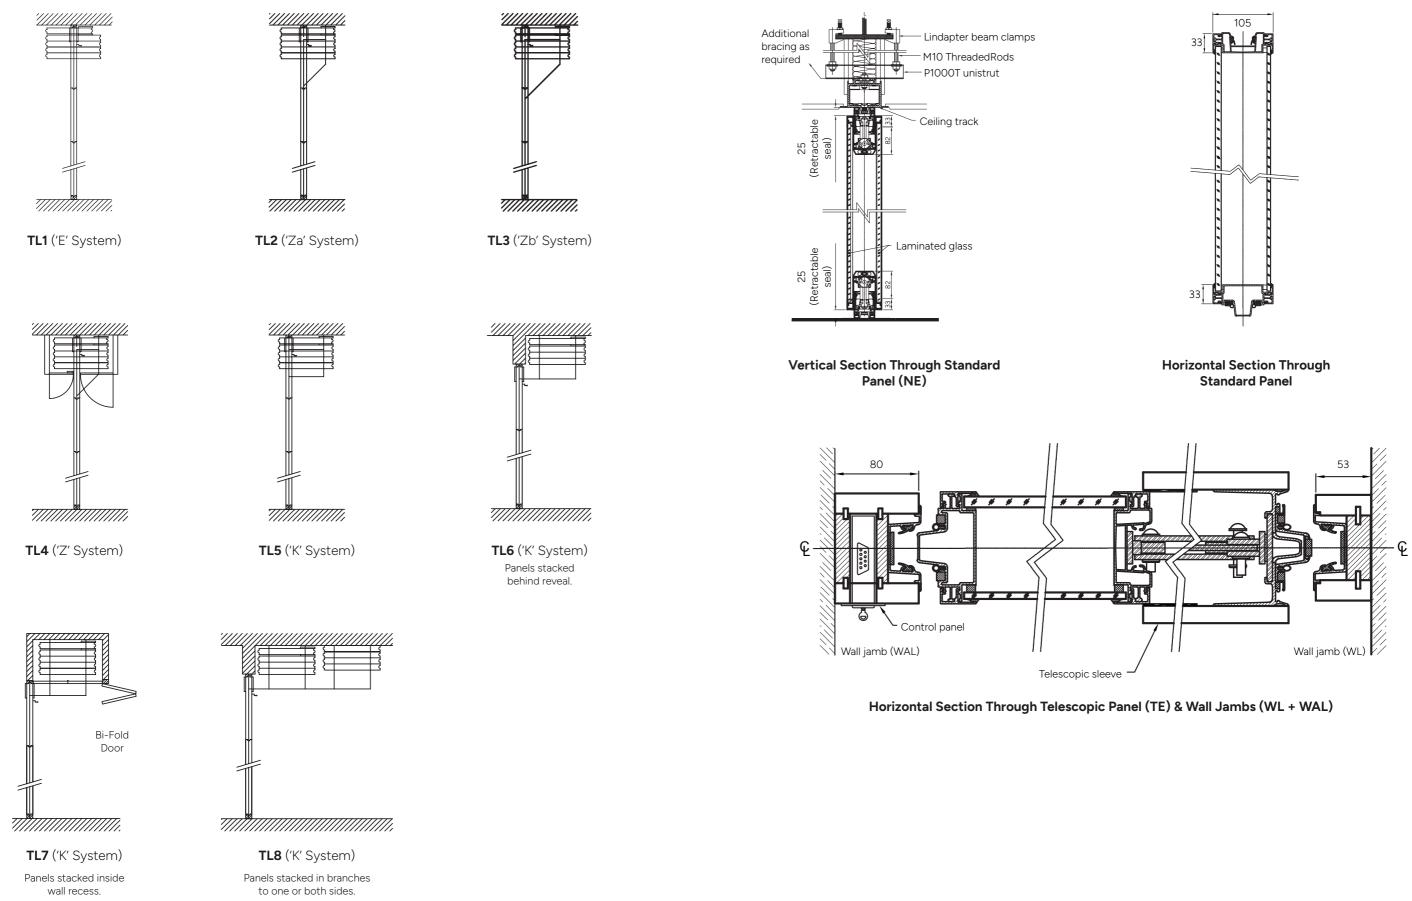

**Stacking Options:** TL1 ('E' system), TL2 ('Za' system) TL3 ('Zb' system), TL4 ('Z' system), TL5 ('K' system) TL6 ('K' system), TL7 ('K' system), TL8 ('K' system)

## **Panel Details**

www.movawall.co.uk info@movawall.co.uk 020 8391 8750

Movawall Systems Ltd 63 Barwell Business Park Chessington KT9 2NY