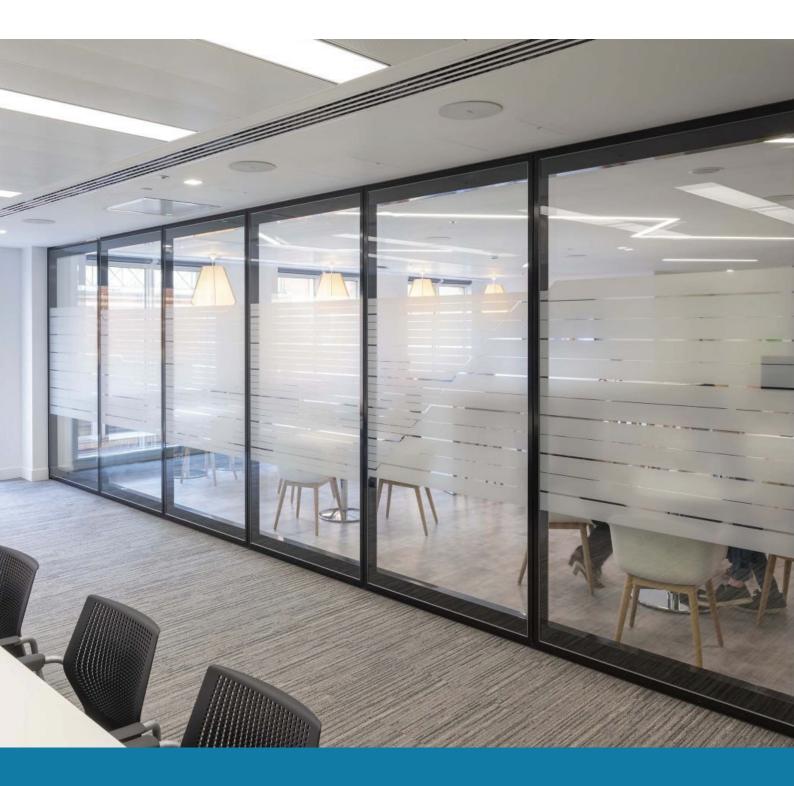

## Type G100

Type G100 is a Fully Glazed Movable Acoustic Wall System. Previously clients needed to choose between a solid panel system with sound reducing properties and a glazed non acoustic system. G100 now provides a solution where light and high acoustic performance is combined in one complete system.

G100 can be integrated with our solid type 100SE system to create a clear visual separation or a solid look when privacy is needed or when a pass door panel is required. G100 is also available with internal blinds housed within the double glazed unit, which are electrically operated.

- Fully glazed, top-hung, individual panels
- Semi or fully electric operation
- Sound reduction up to Rw 54dB
- Internal blinds available