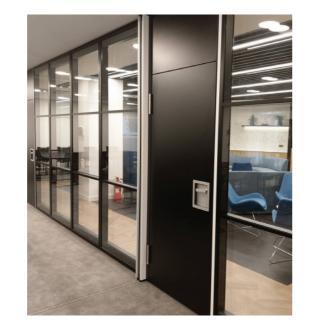

G100 can be integrated with our solid type 100SE system to create a clear visual separation or a solid look when privacy is needed or when a pass door panel is required. G100 is also available with internal blinds housed within the double glazed unit, which are electrically operated.

## Features

Height: Up to 4,000mm Panel Width: Upto 1,250mm Sound Reduction: Up to Rw 54dB Glass Thickness: 4-10mm Suspension method: Top hung, no floor track Operation Mode: Semi-electric (with manual overide) Panel Type: Individual panel Seal Type: Electronically operated automatic seals Panel Construction: Glass with aluminium frame Panel Weight: Up to 40kg/m2 Pass Door Panels: Single Inset Usage: Internal Panel Edges: 33mm to all sides Panel Finishes: Standard colours Silver or White, or chosen RAL Other Options: Automatic internal blinds