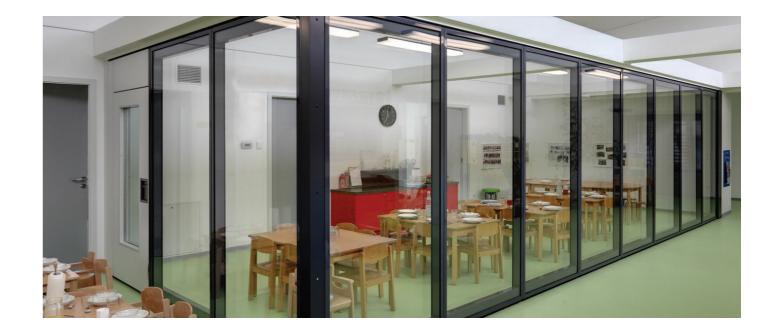

## Type G100

Type G100 is a Fully Glazed Movable Acoustic Wall System. Previously clients needed to choose between a solid panel system with sound reducing properties and a glazed non acoustic system. G100 now provides a solution where light and high acoustic performance is combined in one complete system.

- Fully glazed, top-hung, individual panels
- Semi or fully electric operation
- Sound reduction up to Rw 54dB
- Internal blinds available