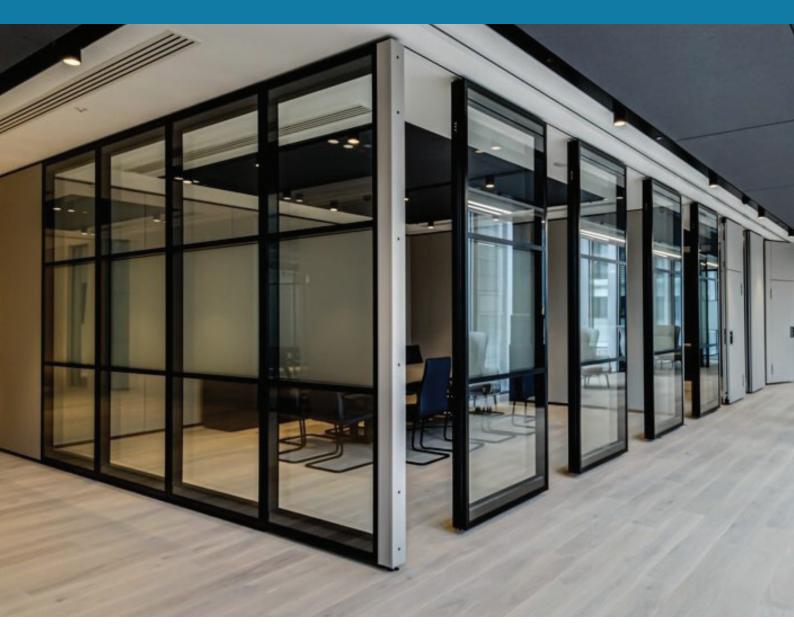

## Type G100

Type G100 is a Fully Glazed Movable Acoustic Wall System. Previously clients needed to choose between a solid panel system with sound reducing properties and a glazed non acoustic system. G100 now provides a solution where light and high acoustic performance is combined in one complete system.

G100 can be integrated with our solid type 100SE system to create a clear visual separation or a solid look when privacy is needed or when a pass door panel is required. G100 is also available with internal blinds housed within the double glazed unit, which are electrically operated.

- Fully glazed, top-hung, individual panels
- Semi or fully electric operation
- Sound reduction up to Rw 54dB
- Internal blinds available