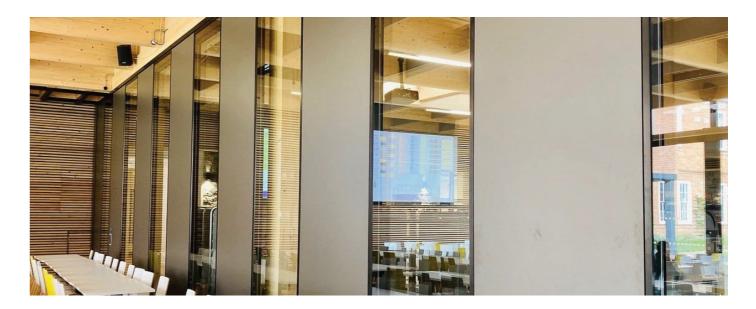

## Type G100

Type G100 is a Fully Glazed Movable Acoustic Wall System. Previously clients needed to choose between a solid panel system with sound reducing properties and a glazed non acoustic system. G100 now provides a solution where light and high acoustic performance is combined in one complete system.

G100 can be integrated with our solid type 100SE system to create a clear visual separation or a solid look when privacy is needed or when a pass door panel is required. G100 is also available with internal blinds housed within the double glazed unit, which are electrically operated.

- Fully glazed, top-hung, individual panels
- Semi or fully electric operation
- Sound reduction up to Rw 54dB
- Internal blinds available