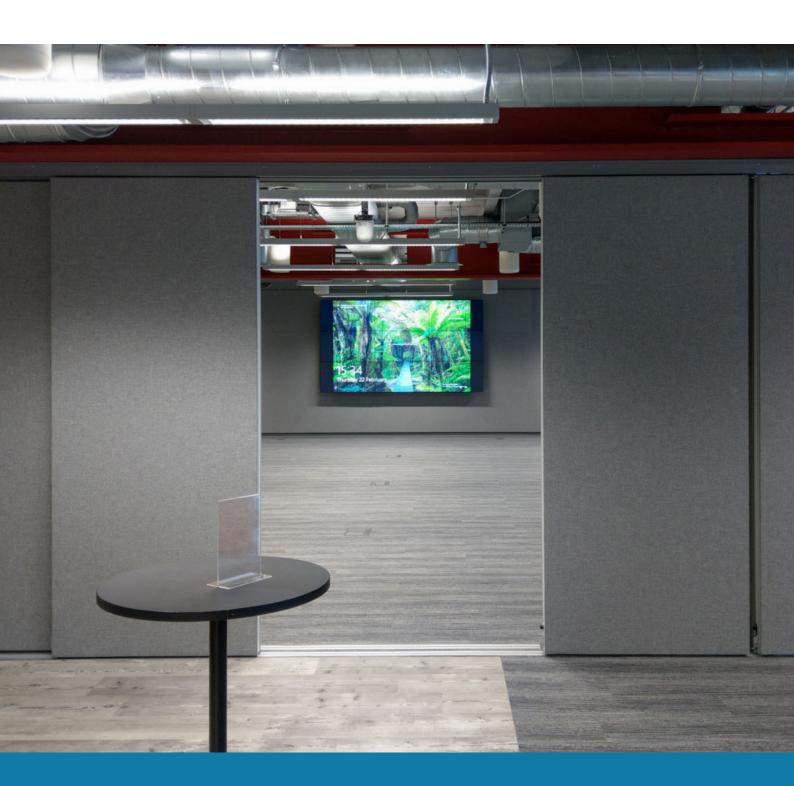

## Slide

The London Wall Slide is a bespoke solution custom built to divide up open spaces and maximise your office. Made up of individual panels in a variety of finishes that slide along a linear track. They can be hidden in a recess or behind a wall when not in use and simply moved out when required.

## **Features**

Suspension Method: Top hung or floor supported
Operation Mode: Semi-Electric or Fully Electric
Panel Finishes: Laminate, High pressure laminate, Veneer,
Whiteboard, Magnetic whiteboard, Fabric, Pinboard
Other: Glazed vision units, Soft closure mechanism, Wide variety of options for track lengths and panel numbers