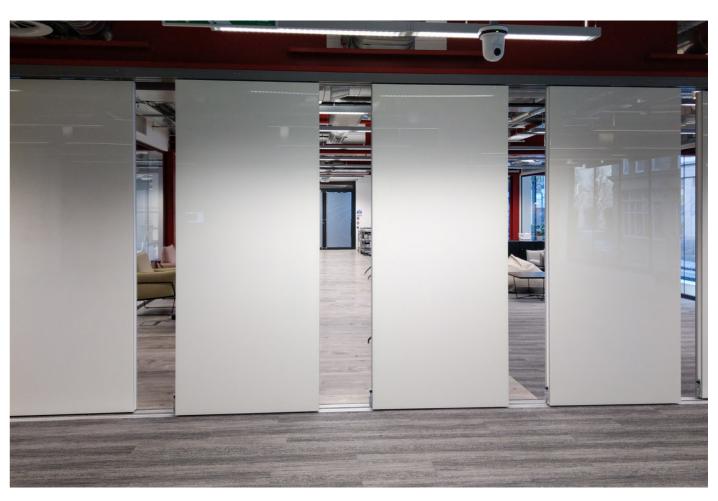

## Slide

The London Wall Slide is a bespoke solution custom built to divide up open spaces and maximise your office. Made up of individual panels in a variety of finishes that slide along a linear track. They can be hidden in a recess or behind a wall when not in use and simply moved out when required.

## Overview

The London Wall Slide offers optional auto breaking system (ABS) with soft closure. The system is available with either sweep strips or retractable seals.

- Flexible multi-functional panels
- Unlimited options on finishes
- Top-hung or floor supportedWith or without floor track/floor guides