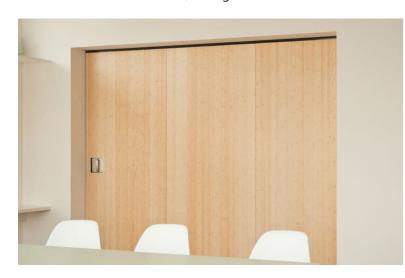

## Slide

The London Wall Slide is a bespoke solution custom built to divide up open spaces and maximise your office. Made up of individual panels in a variety of finishes that slide along a linear track. They can be hidden in a recess or behind a wall when not in use and simply moved out when required.

## **Features**

Suspension Method: Top hung or floor supported
Operation Mode: Semi-Electric or Fully Electric
Panel Finishes: Laminate, High pressure laminate, Veneer,
Whiteboard, Magnetic whiteboard, Fabric, Pinboard
Other: Glazed vision units, Soft closure mechanism, Wide variety of options for track lengths and panel numbers