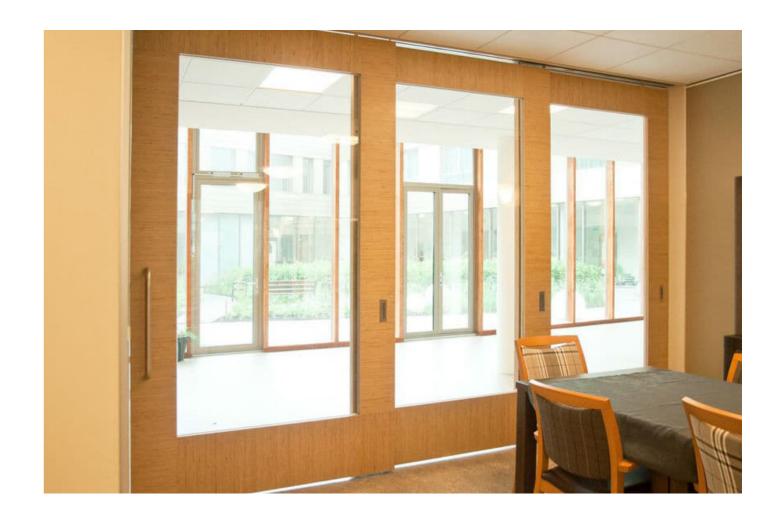

## Slide

The London Wall Slide is a bespoke solution custom built to divide up open spaces and maximise your office. Made up of individual panels in a variety of finishes that slide along a linear track. They can be hidden in a recess or behind a wall when not in use and simply moved out when required.

## **Features**

Suspension Method: Top hung or floor supported
Operation Mode: Semi-Electric or Fully Electric
Panel Finishes: Laminate, High pressure laminate, Veneer,
Whiteboard, Magnetic whiteboard, Fabric, Pinboard
Other: Glazed vision units, Soft closure mechanism, Wide variety of options for track lengths and panel numbers