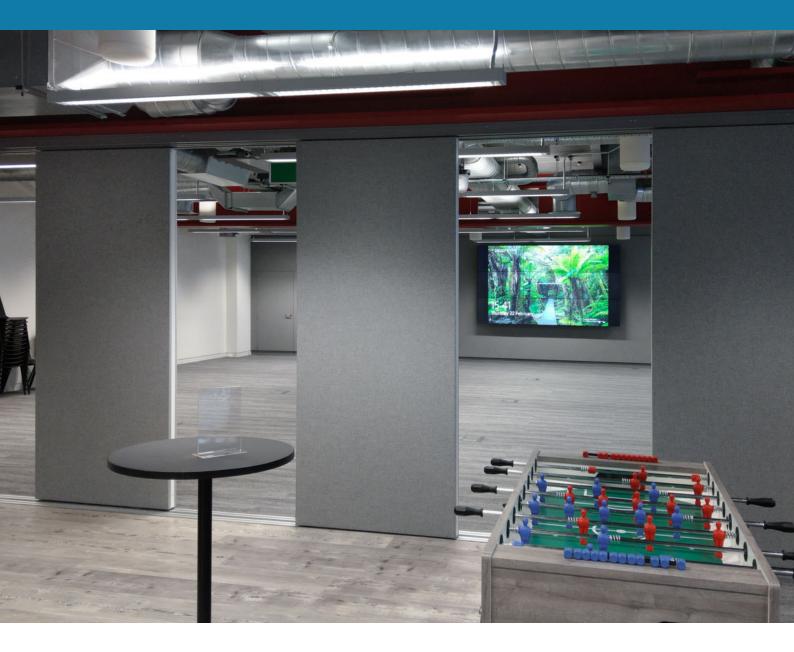

## Slide

The London Wall Slide is a bespoke solution custom built to divide up open spaces and maximise your office. Made up of individual panels in a variety of finishes that slide along a linear track. They can be hidden in a recess or behind a wall when not in use and simply moved out when required.

## Overview

The London Wall Slide offers optional auto breaking system (ABS) with soft closure. The system is available with either sweep strips or retractable seals.

- Flexible multi-functional panels
- Unlimited options on finishes
- Top-hung or floor supportedWith or without floor track/floor guides

## **Features**

Suspension Method: Top hung or floor supported
Operation Mode: Semi-Electric or Fully Electric
Panel Finishes: Laminate, High pressure laminate, Veneer,
Whiteboard, Magnetic whiteboard, Fabric, Pinboard
Other: Glazed vision units, Soft closure mechanism, Wide variety of options for track lengths and panel numbers