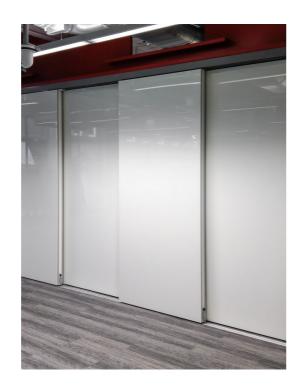

## Slide

The London Wall Slide is a bespoke solution custom built to divide up open spaces and maximise your office. Made up of individual panels in a variety of finishes that slide along a linear track. They can be hidden in a recess or behind a wall when not in use and simply moved out when required.

## **Features**

Suspension Method: Top hung or floor supported
Operation Mode: Semi-Electric or Fully Electric
Panel Finishes: Laminate, High pressure laminate, Veneer,
Whiteboard, Magnetic whiteboard, Fabric, Pinboard
Other: Glazed vision units, Soft closure mechanism, Wide variety of options for track lengths and panel numbers