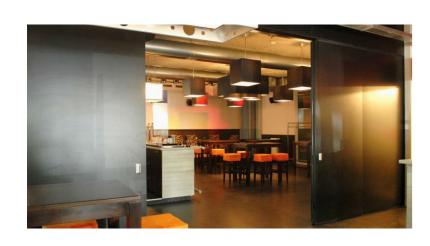

## Slide

The London Wall Slide is a bespoke solution custom built to divide up open spaces and maximise your office. Made up of individual panels in a variety of finishes that slide along a linear track. They can be hidden in a recess or behind a wall when not in use and simply moved out when required.

## Overview

The London Wall Slide offers optional auto breaking system (ABS) with soft closure. The system is available with either sweep strips or retractable seals.

- Flexible multi-functional panels
- Unlimited options on finishes
- Top-hung or floor supportedWith or without floor track/floor guides