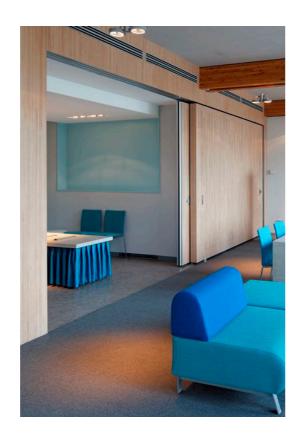

## Slide

The London Wall Slide is a bespoke solution custom built to divide up open spaces and maximise your office. Made up of individual panels in a variety of finishes that slide along a linear track. They can be hidden in a recess or behind a wall when not in use and simply moved out when required.

## **Features**

Suspension Method: Top hung or floor supported
Operation Mode: Semi-Electric or Fully Electric
Panel Finishes: Laminate, High pressure laminate, Veneer,
Whiteboard, Magnetic whiteboard, Fabric, Pinboard
Other: Glazed vision units, Soft closure mechanism, Wide variety of options for track lengths and panel numbers