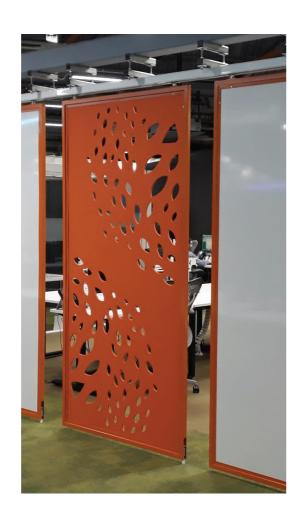

## Glide

Glide is a truly bespoke solution perfectly suited to agile work environments. Top-hung individual panels can be moved to multiple locations for long or short-term usage, creating floating whiteboards, privacy screens or sketch boards.

## **Panel Details**

Perfect for larger spaces, this sliding panel system offers unparalleled flexibility, creating temporary meeting screens, collaboration spaces or quiet areas without permanently closing off areas.

Bespoke multi-functional panels

- Unparalleled flexibility
- Top-hung inidivudlal panels

Vertical Section of **Panel & Track Fixing** 