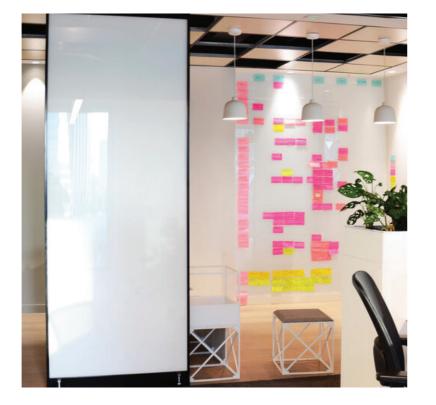

## Glide

Glide is a truly bespoke solution perfectly suited to agile work environments. Top-hung individual panels can be moved to multiple locations for long or short-term usage, creating floating whiteboards, privacy screens or sketch boards.

## **Panel Details**

Perfect for larger spaces, this sliding panel system offers unparalleled flexibility, creating temporary meeting screens, collaboration spaces or quiet areas without permanently closing off areas.