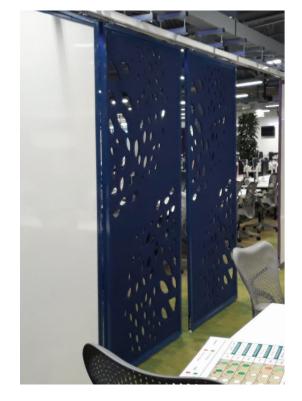

## Glide

Glide is a truly bespoke solution perfectly suited to agile work environments. Top-hung individual panels can be moved to multiple locations for long or short-term usage, creating floating whiteboards, privacy screens or sketch boards.

## **Panel Details**

Perfect for larger spaces, this sliding panel system offers unparalleled flexibility, creating temporary meeting screens, collaboration spaces or quiet areas without permanently closing off areas.