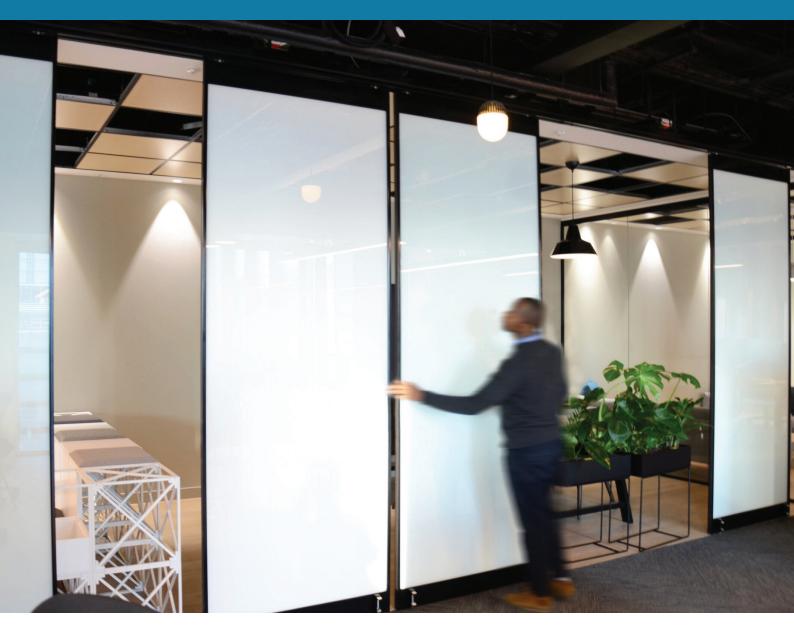

## Glide

Glide is a truly bespoke solution perfectly suited to agile work environments. Top-hung individual panels can be moved to multiple locations for long or short-term usage, creating floating whiteboards, privacy screens or sketch boards.

## **Panel Details**

Perfect for larger spaces, this sliding panel system offers unparalleled flexibility, creating temporary meeting screens, collaboration spaces or quiet areas without permanently closing off areas.

Bespoke multi-functional panels

- Unparalleled flexibility
- Top-hung inidivudlal panels

Vertical Section of **Panel & Track Fixing** 