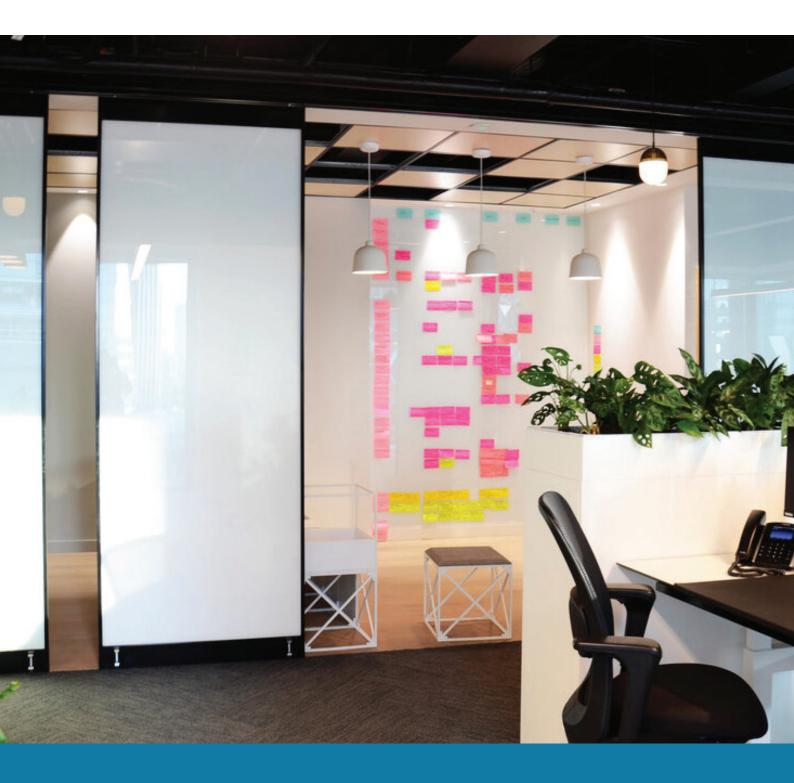

## Glide

Glide is a truly bespoke solution perfectly suited to agile work environments. Top-hung individual panels can be moved to multiple locations for long or short-term usage, creating floating whiteboards, privacy screens or sketch boards.

## **Panel Details**

Perfect for larger spaces, this sliding panel system offers unparalleled flexibility, creating temporary meeting screens, collaboration spaces or quiet areas without permanently closing off areas.